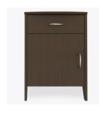

Other Bedside Styles Essex bedside styles include a 1 drawer, 1 door version and 1, 3 and 4 drawer versions.

EXBS11L 21.25W 19.25D 30H

EXBS11R 21.25W 19.25D 30H