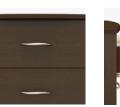

## **essex** Bedside Cabinet 3 Drawers

The contemporary Essex collection features a distinctive leg design providing a dimensional look that allows for easy cleaning. Select tone-on-tone or contrasting woodgrained finishes for legs and top. Customizable and available in a variety of sizes. Sophisticated hardware delivers added style.

Model: EXBS30 21.25W 19.25D 30H

**Durable Finish** Kwalu's proprietary finish doesn't have any of the drawbacks of wood. The finish is moisture impervious, easy to clean and maintenance-free.

Waterfall Edging on Тор Waterfall edging creates continuous smooth surface for easy cleaning.