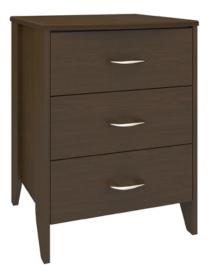

## **essex** Bedside Cabinet 3 Drawers

The contemporary Essex collection features a distinctive leg design providing a dimensional look that allows for easy cleaning. Select tone-on-tone or contrasting woodgrained finishes for legs and top. Customizable and available in a variety of sizes. Sophisticated hardware delivers added style.

Model: EXBS30 21.25W 19.25D 30H

**Durable Finish** Kwalu's proprietary finish doesn't have any of the drawbacks of wood. The finish is moisture impervious, easy to clean and maintenance-free.

Waterfall Edging on Тор Waterfall edging creates continuous smooth surface for easy cleaning.