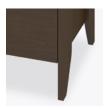

## **essex** Bedside Cabinet 3 Drawers

The contemporary Essex collection features a distinctive leg design providing a dimensional look that allows for easy cleaning. Select tone-on-tone or contrasting woodgrained finishes for legs and top. Customizable and available in a variety of sizes. Sophisticated hardware delivers added style.