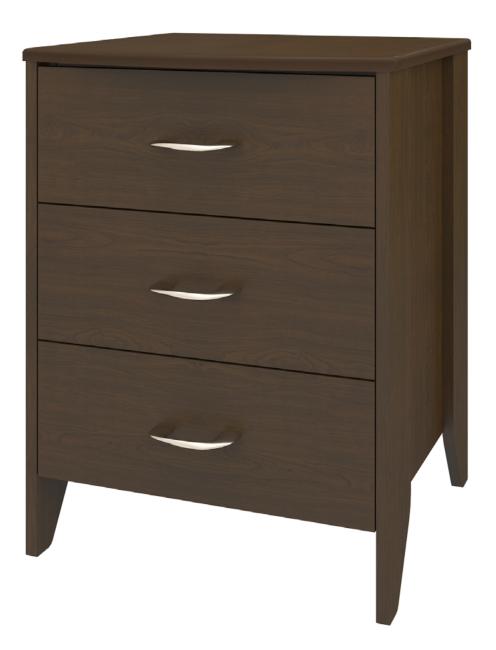

## **essex** Bedside Cabinet 3 Drawers

The contemporary Essex collection features a distinctive leg design providing a dimensional look that allows for easy cleaning. Select tone-on-tone or contrasting woodgrained finishes for legs and top. Customizable and available in a variety of sizes. Sophisticated hardware delivers added style.

Model: EXBS30 21.25W 19.25D 30H

**Durable Finish** Kwalu's proprietary finish doesn't have any of the drawbacks of wood. The finish is moisture impervious, easy to clean and maintenance-free.

Waterfall Edging on Тор Waterfall edging creates continuous smooth surface for easy cleaning.